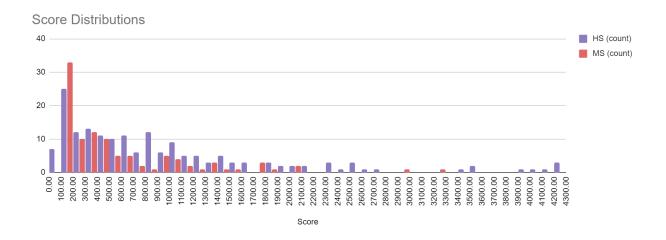

(for all data, we are including open teams in the high school category) (the following graph is only for teams with at least one point)