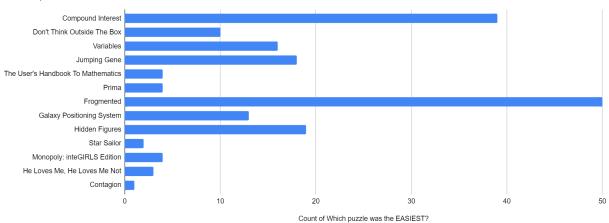

# Form Response Statistics

Which puzzle was the EASIEST?

Which puzzle was the HARDEST?