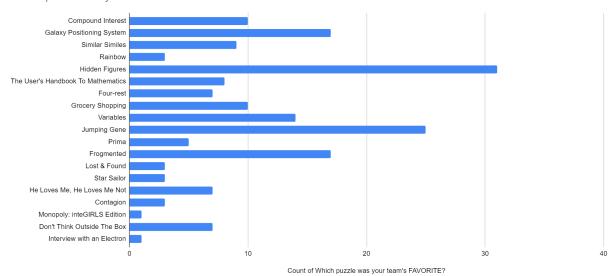

| 13                    |
| Locations United                   | united nations           | 11                    |
| The User's Handbook To Mathematics | genius                   | 11                    |
| Sign Up For the Forum!             | gender                   | 10                    |
| Jumping Gene                       | retrotransposons         | 7                     |
| Star Sailor                        | gaster                   | 7                     |
| Four-rest                          | Ash                      | 4                     |
| Similar Similes                    | computer                 | 4                     |

# Form Response Statistics

Which puzzle was the EASIEST?



Which puzzle was the HARDEST?



#### Which puzzle was your team's FAVORITE?



### Count of Which puzzle was your team's LEAST FAVORITE?



Count of Which puzzle was your team's LEAST FAVORITE?