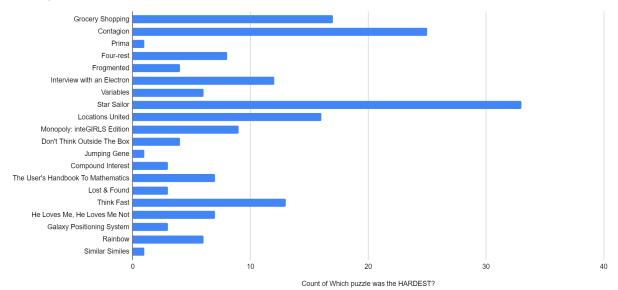

# Form Response Statistics

Which puzzle was the EASIEST?

Which puzzle was the HARDEST?