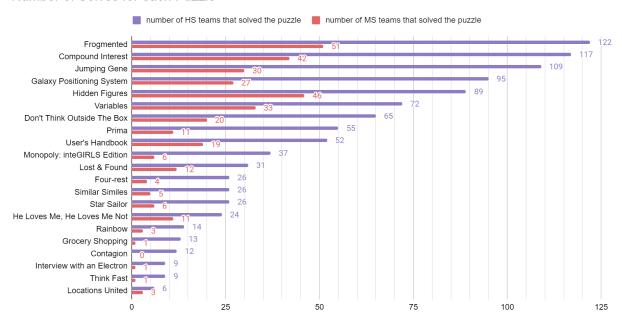

## inteGIRLS Statistics for the 2020 Puzzle Hunt

- 1597 girls registered in 598 teams, representing 54 countries/territories and 35 U.S. states
- 173 high school teams participated (scored at least one point)
- 103 middle school teams participated (scored at least one point)

(for all data, we are including open teams in the high school category) (the following graph is only for teams with at least one point)



#### Number of Solves for each Puzzle



### Number of Teams that Asked for each Hint



Top 25 High School Teams  $^{\rm 1}$ 

| Rank | Team Name               | Score |
|------|-------------------------|-------|
| 1    | Easy as pi              | 4200  |
| 2    | bean squad              | 4200  |
| 3    | Nu Kappa Upsilon        | 4200  |
| 4    | WASLaplace              | 4130  |
| 5    | Ubiquitous Blanket      | 4045  |
| 6    | Miss Mission Math       | 3930  |
| 7    | Squadrilaterals         | 3550  |
| 7    | Pascal's triangals ♀    | 3550  |
| 9    | Columbia Math Circle    | 3480  |
| 10   | Andteager               | 2750  |
| 11   | Control-C               | 2600  |
| 12   | Alge-bros               | 2540  |
| 13   | math πrates             | 2500  |
| 13   | Needham Rockets         | 2500  |
| 15   | The Marauders