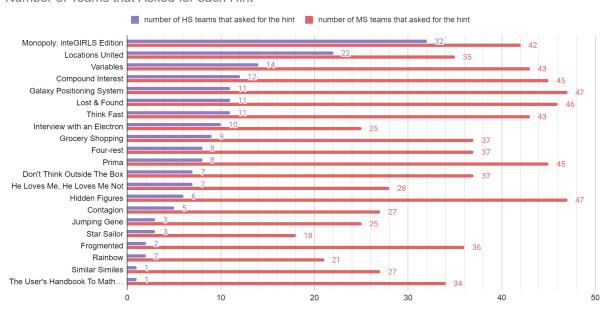

### Number of Teams that Asked for each Hint

Top 25 High School Teams  $^{\rm 1}$ 

| Rank | Team Name               | Score |
|------|-------------------------|-------|
| 1    | Easy as pi              | 4200  |
| 2    | bean squad              | 4200  |
| 3    | Nu Kappa Upsilon        | 4200  |
| 4    | WASLaplace              | 4130  |
| 5    | Ubiquitous Blanket      | 4045  |
| 6    | Miss Mission Math       | 3930  |
| 7    | Squadrilaterals         | 3550  |
| 7    | Pascal's triangals ♀    | 3550  |
| 9    | Columbia Math Circle    | 3480  |
| 10   | Andteager               | 2750  |
| 11   | Control-C               | 2600  |
| 12   | Alge-bros               | 2540  |
| 13   | math πrates             | 2500  |
| 13   | Needham Rockets         | 2500  |
| 15   | The Marauders           | 2480  |
| 16   | Backstreet Bards        | 2375  |
| 17   | Hoppers 1               | 2345  |
| 18   | The Red Herrings (Open) | 2300  |
| 19   | Potooooooo              | 2135  |
| 20   | Team Name               | 2100  |
| 21   | TrianGALS               | 2045  |
| 22   | Team39                  | 2000  |
| 23   | Notes on KAMP <b>☼</b>  | 1910  |
| 24   | Indefinite InteGIRLS    | 1900  |
| 25   | SMaRT Girls             | 1885  |