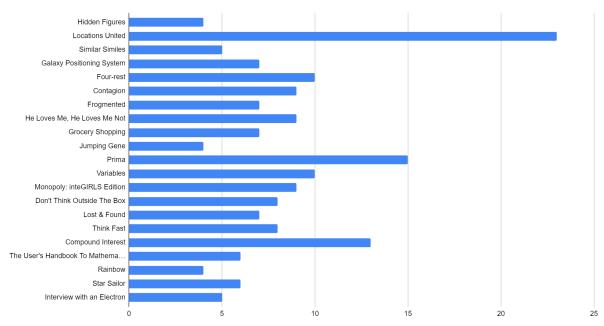

### Count of Which puzzle was your team's LEAST FAVORITE?

Count of Which puzzle was your team's LEAST FAVORITE?